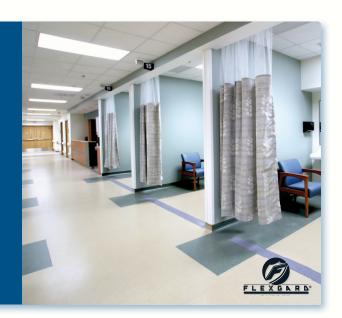

RM Biltrite™ Flexgard® Duraflor® Rubber Flooring enhances the look of any area while providing increased walking comfort, slip resistance, anti-fatigue, anti-bacteria, and noise reduction than other hard surface floorings.

Applications: Ramps, restrooms, concourses, schools, hospitals, gymnasiums, elevators, lobbies, corridors, locker rooms, cafeterias, shops, hotels, hallways, offices.