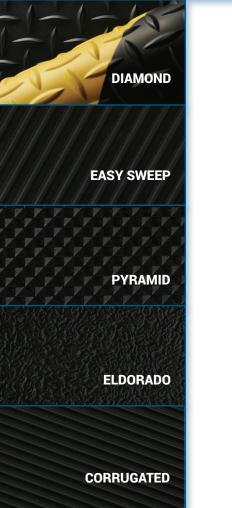

**Diamond Finish:** Commercial grade vinyl runner with a deeply embossed, steel-deck diamond surface finish. Textured cloth impression back finish. Available with optional yellow safety edge.

**Easy Sweep Finish:** Round-ribbed, high-traction corrugated surface finish running lengthwise to mat. Textured cloth impression back finish.

**Pyramid Finish:** Textured, non-directional, pyramid-shaped surface finish offering excellent anti-slip traction in dry or wet conditions. Textured cloth impression back finish.

**Eldorado Finish:** Unique, proprietary surface finish designed for light-duty anti-slip applications. Smooth back finish.

**Corrugated Finish:** Durable runner with an angular, pointed, high-traction corrugated surface finish running lengthwise to mat. Textured cloth impression back finish.

| DIAMOND                                                                                                                                                                                                                                                                                                                                            | EASY SWEEP                                                                                                                                                                                                                                                                                                                                                                                                                                    | PYRAMID                                                                                                                                                                                                                                                                                                                                                                                                                                                                                                                                                                                                           | ELDORADO                                                                                                                                                                                                                                                                                                                                                                                                                                                                                                                                                                                                                                                                                                                                                                                                                                                                                                                                                                                                                                                                             | CORRUGATED                                                                                                                                                                                                                                                                                                                                                                                                                                                                                                                                                                                                                                                                                                                                                                                                                                                                                                                                                                                                                                                                                                                   |
|----------------------------------------------------------------------------------------------------------------------------------------------------------------------------------------------------------------------------------------------------------------------------------------------------------------------------------------------------|-----------------------------------------------------------------------------------------------------------------------------------------------------------------------------------------------------------------------------------------------------------------------------------------------------------------------------------------------------------------------------------------------------------------------------------------------|-------------------------------------------------------------------------------------------------------------------------------------------------------------------------------------------------------------------------------------------------------------------------------------------------------------------------------------------------------------------------------------------------------------------------------------------------------------------------------------------------------------------------------------------------------------------------------------------------------------------|--------------------------------------------------------------------------------------------------------------------------------------------------------------------------------------------------------------------------------------------------------------------------------------------------------------------------------------------------------------------------------------------------------------------------------------------------------------------------------------------------------------------------------------------------------------------------------------------------------------------------------------------------------------------------------------------------------------------------------------------------------------------------------------------------------------------------------------------------------------------------------------------------------------------------------------------------------------------------------------------------------------------------------------------------------------------------------------|------------------------------------------------------------------------------------------------------------------------------------------------------------------------------------------------------------------------------------------------------------------------------------------------------------------------------------------------------------------------------------------------------------------------------------------------------------------------------------------------------------------------------------------------------------------------------------------------------------------------------------------------------------------------------------------------------------------------------------------------------------------------------------------------------------------------------------------------------------------------------------------------------------------------------------------------------------------------------------------------------------------------------------------------------------------------------------------------------------------------------|
| 5/32" (4.0 mm)                                                                                                                                                                                                                                                                                                                                     | 1/8" (3.2 mm)                                                                                                                                                                                                                                                                                                                                                                                                                                 | 1/8" (3.2 mm)                                                                                                                                                                                                                                                                                                                                                                                                                                                                                                                                                                                                     | .075" (1.9 mm)                                                                                                                                                                                                                                                                                                                                                                                                                                                                                                                                                                                                                                                                                                                                                                                                                                                                                                                                                                                                                                                                       | 1/8" (3.2 mm)                                                                                                                                                                                                                                                                                                                                                                                                                                                                                                                                                                                                                                                                                                                                                                                                                                                                                                                                                                                                                                                                                                                |
| 80 ± 5                                                                                                                                                                                                                                                                                                                                             | 80 ± 5                                                                                                                                                                                                                                                                                                                                                                                                                                        | 80 ± 5                                                                                                                                                                                                                                                                                                                                                                                                                                                                                                                                                                                                            | 80 ± 5                                                                                                                                                                                                                                                                                                                                                                                                                                                                                                                                                                                                                                                                                                                                                                                                                                                                                                                                                                                                                                                                               | 80 ± 5                                                                                                                                                                                                                                                                                                                                                                                                                                                                                                                                                                                                                                                                                                                                                                                                                                                                                                                                                                                                                                                                                                                       |
| 600 psi (4.1 MPa)                                                                                                                                                                                                                                                                                                                                  | 600 psi (4.1 MPa)                                                                                                                                                                                                                                                                                                                                                                                                                             | 600 psi (4.1 MPa)                                                                                                                                                                                                                                                                                                                                                                                                                                                                                                                                                                                                 | 600 psi (4.1 MPa)                                                                                                                                                                                                                                                                                                                                                                                                                                                                                                                                                                                                                                                                                                                                                                                                                                                                                                                                                                                                                                                                    | 600 psi (4.1 MPa)                                                                                                                                                                                                                                                                                                                                                                                                                                                                                                                                                                                                                                                                                                                                                                                                                                                                                                                                                                                                                                                                                                            |
| 150%                                                                                                                                                                                                                                                                                                                                               | 150%                                                                                                                                                                                                                                                                                                                                                                                                                                          | 150%                                                                                                                                                                                                                                                                                                                                                                                                                                                                                                                                                                                                              | 150%                                                                                                                                                                                                                                                                                                                                                                                                                                                                                                                                                                                                                                                                                                                                                                                                                                                                                                                                                                                                                                                                                 | 150%                                                                                                                                                                                                                                                                                                                                                                                                                                                                                                                                                                                                                                                                                                                                                                                                                                                                                                                                                                                                                                                                                                                         |
| 100 lbf/in (17.5 kN/m)                                                                                                                                                                                                                                                                                                                             | 100 lbf/in (17.5 kN/m)                                                                                                                                                                                                                                                                                                                                                                                                                        | 100 lbf/in (17.5 kN/m)                                                                                                                                                                                                                                                                                                                                                                                                                                                                                                                                                                                            | 100 lbf/in (17.5 kN/m)                                                                                                                                                                                                                                                                                                                                                                                                                                                                                                                                                                                                                                                                                                                                                                                                                                                                                                                                                                                                                                                               | 100 lbf/in (17.5 kN/m)                                                                                                                                                                                                                                                                                                                                                                                                                                                                                                                                                                                                                                                                                                                                                                                                                                                                                                                                                                                                                                                                                                       |
| Diamond                                                                                                                                                                                                                                                                                                                                            | Easy Sweep                                                                                                                                                                                                                                                                                                                                                                                                                                    | Pyramid                                                                                                                                                                                                                                                                                                                                                                                                                                                                                                                                                                                                           | Eldorado                                                                                                                                                                                                                                                                                                                                                                                                                                                                                                                                                                                                                                                                                                                                                                                                                                                                                                                                                                                                                                                                             | Corrugated                                                                                                                                                                                                                                                                                                                                                                                                                                                                                                                                                                                                                                                                                                                                                                                                                                                                                                                                                                                                                                                                                                                   |
| Textured Cloth Impression                                                                                                                                                                                                                                                                                                                          | Textured Cloth Impression                                                                                                                                                                                                                                                                                                                                                                                                                     | Textured Cloth Impression                                                                                                                                                                                                                                                                                                                                                                                                                                                                                                                                                                                         | Smooth                                                                                                                                                                                                                                                                                                                                                                                                                                                                                                                                                                                                                                                                                                                                                                                                                                                                                                                                                                                                                                                                               | Textured Cloth Impression                                                                                                                                                                                                                                                                                                                                                                                                                                                                                                                                                                                                                                                                                                                                                                                                                                                                                                                                                                                                                                                                                                    |
| Black<br>(Optional yellow<br>safety edge available)                                                                                                                                                                                                                                                                                                | Black                                                                                                                                                                                                                                                                                                                                                                                                                                         | Black                                                                                                                                                                                                                                                                                                                                                                                                                                                                                                                                                                                                             | Black                                                                                                                                                                                                                                                                                                                                                                                                                                                                                                                                                                                                                                                                                                                                                                                                                                                                                                                                                                                                                                                                                | Black                                                                                                                                                                                                                                                                                                                                                                                                                                                                                                                                                                                                                                                                                                                                                                                                                                                                                                                                                                                                                                                                                                                        |
| 75' (22.9 m)                                                                                                                                                                                                                                                                                                                                       | 105' (32 m)                                                                                                                                                                                                                                                                                                                                                                                                                                   | 105' (32 m)                                                                                                                                                                                                                                                                                                                                                                                                                                                                                                                                                                                                       | 105' (32 m)                                                                                                                                                                                                                                                                                                                                                                                                                                                                                                                                                                                                                                                                                                                                                                                                                                                                                                                                                                                                                                                                          | 105' (32 m)                                                                                                                                                                                                                                                                                                                                                                                                                                                                                                                                                                                                                                                                                                                                                                                                                                                                                                                                                                                                                                                                                                                  |
| 24" (60.9 cm) wide: #67650010<br>+ Yellow Safety Edge: #67650049<br>30" (76.2 cm) wide: #67650075<br>+ Yellow Safety Edge: #67650076<br>36" (91.4 cm) wide: #67650001<br>+ Yellow Safety Edge: #67650051<br>48" (121.9 cm) wide: #67650041<br>+ Yellow Safety Edge: #67650073<br>60" (152.4 cm) wide: #67650071<br>+ Yellow Safety Edge: #67650074 | 24" (60.9 cm) wide: #67214101<br>30" (76.2 cm) wide: #67214119<br>36" (91.4 cm) wide: #67214106<br>48" (121.9 cm) wide: #67214111<br>60" (152.4 cm) wide: #67666001                                                                                                                                                                                                                                                                           | 24" (60.9 cm) wide: #67655653<br>30" (76.2 cm) wide: #67655625<br>36" (91.4 cm) wide: #67655601<br>48" (121.9 cm) wide: #67655622<br>60" (152.4 cm) wide: #67655658                                                                                                                                                                                                                                                                                                                                                                                                                                               | 30" (76.2 cm) wide: #67660110<br>36" (91.4 cm) wide: #67660108<br>48" (121.9 cm) wide: #67660109<br>60" (152.4 cm) wide: #67660111                                                                                                                                                                                                                                                                                                                                                                                                                                                                                                                                                                                                                                                                                                                                                                                                                                                                                                                                                   | 24" (60.9 cm) wide: #67210801<br>30" (76.2 cm) wide: #67210809<br>36" (91.4 cm) wide: #67210806<br>48" (121.9 cm) wide: #67210811                                                                                                                                                                                                                                                                                                                                                                                                                                                                                                                                                                                                                                                                                                                                                                                                                                                                                                                                                                                            |
|                                                                                                                                                                                                                                                                                                                                                    | 5/32" (4.0 mm)<br>80 ± 5<br>600 psi (4.1 MPa)<br>150%<br>100 lbf/in (17.5 kN/m)<br>Diamond<br>Textured Cloth Impression<br>Black<br>(Optional yellow<br>safety edge available)<br>75' (22.9 m)<br>24" (60.9 cm) wide: #67650010<br>+ Yellow Safety Edge: #67650075<br>+ Yellow Safety Edge: #67650075<br>+ Yellow Safety Edge: #67650071<br>36" (91.4 cm) wide: #67650051<br>48" (121.9 cm) wide: #67650073<br>60" (152.4 cm) wide: #67650071 | 5/32" (4.0 mm) 1/8" (3.2 mm)   80 ± 5 80 ± 5   600 psi (4.1 MPa) 600 psi (4.1 MPa)   150% 150%   100 lbf/in (17.5 kN/m) 100 lbf/in (17.5 kN/m)   Diamond Easy Sweep   Textured Cloth Impression Textured Cloth Impression   Black (Optional yellow safety edge available) 105' (32 m)   24" (60.9 cm) wide: #67650010 4" (60.9 cm) wide: #67214101   Y Yellow Safety Edge: #67650075 4" (121.9 cm) wide: #67650075   36" (91.4 cm) wide: #67650011 48" (121.9 cm) wide: #67650075   48" (121.9 cm) wide: #67650075 48" (121.9 cm) wide: #67650075   60" (152.4 cm) wide: #67650073 60" (152.4 cm) wide: #67650073 | 5/32" (4.0 mm)   1/8" (3.2 mm)   1/8" (3.2 mm)     80 ± 5   80 ± 5   80 ± 5     600 psi (4.1 MPa)   600 psi (4.1 MPa)   600 psi (4.1 MPa)     150%   150%   150%     100 lbf/in (17.5 kN/m)   100 lbf/in (17.5 kN/m)   100 lbf/in (17.5 kN/m)     Diamond   Easy Sweep   Pyramid     Textured Cloth Impression   Textured Cloth Impression   Textured Cloth Impression     Black   Black   Black   Black     75' (22.9 m)   105' (32 m)   105' (32 m)     24" (60.9 cm) wide: #67650010   24" (60.9 cm) wide: #676550013   30" (76.2 cm) wide: #676550014     Y Yellow Safety Edge: #67650001   48" (121.9 cm) wide: #67650001   48" (121.9 cm) wide: #67655001     48" (121.9 cm) wide: #67650001   49" (121.9 cm) wide: #67650011   48" (121.9 cm) wide: #676550021     48" (121.9 cm) wide: #67650001   49" (121.9 cm) wide: #67650011   49" (121.9 cm) wide: #67650011     48" (121.9 cm) wide: #67650011   49" (121.9 cm) wide: #67650011   49" (121.9 cm) wide: #67650011     48" (121.9 cm) wide: #67650011   60" (152.4 cm) wide: #67650011   49" (121.9 cm) wide: #67650011 | 5/32" (4.0 mm)   1/8" (3.2 mm)   1/8" (3.2 mm)   0.75" (1.9 mm)     80 ± 5   80 ± 5   80 ± 5   80 ± 5   80 ± 5     600 psi (4.1 MPa)   600 psi (4.1 MPa)   600 psi (4.1 MPa)   600 psi (4.1 MPa)     150%   150%   150%   150%     100 lbf/in (17.5 kN/m)   100 lbf/in (17.5 kN/m)   100 lbf/in (17.5 kN/m)   100 lbf/in (17.5 kN/m)     Diamond   Easy Sweep   Pyramid   Eldorado     Textured Cloth Impression   Textured Cloth Impression   Smooth     Black   Black   Black   Black     (Optional yellow safety Edge: #67650004   24" (60.9 cm) wide: #67214101   24" (60.9 cm) wide: #67655652   30" (76.2 cm) wide: #67650016     30" (76.2 cm) wide: #67650017   4" (12.1 9 cm) wide: #67650014   4" (12.1 9 cm) wide: #67650014   36" (91.4 cm) wide: #67650016     49" (121.9 cm) wide: #67650017   + Yellow Safety Edge: #67650017   + Yellow Safety Edge: #67650017   + Yellow Safety Edge: #67650017     49" (121.9 cm) wide: #67650017   + Yellow Safety Edge: #67650017   + Yellow Safety Edge: #67650017     49" (121.9 cm) wide: #67650017   + Yellow Safety Edge: #67650017   - Contretther top ton the the |